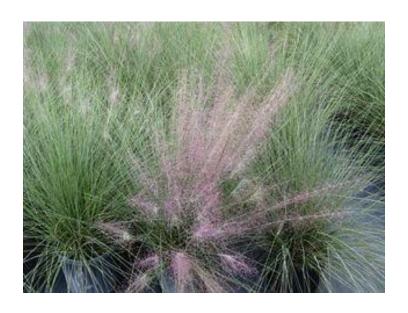

## **Muhly Grass**

(Muhlenbergia capillaris)

**Type:** Perennial

Light: Sun

**Height:** 2 – 3'

**Spread:** 2 – 3'

Flower: Pink

**Bloom:** Late Summer

**Prune:** Remove old foliage in late winter just before new

shoots appear.

Native Plant

Deer Resistant

Salt Tolerant