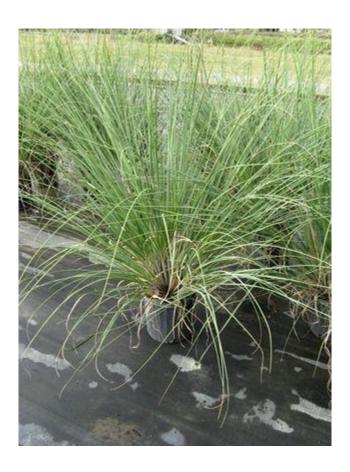

## **Muhly Grass**

(Muhlenbergia capillaris)

**Type:** Perennial

Light: Sun

**Height:** 2 – 3'

**Spread:** 2 – 3'

Flower: Pink

**Bloom:** Late Summer

**Prune:** Remove old foliage in late winter just before new

shoots appear.

Native Plant

Deer Resistant

Salt Tolerant