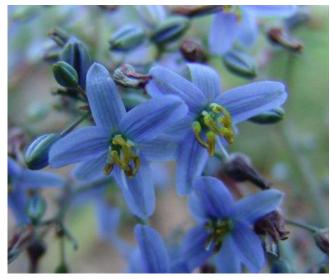

## Dianella 'Variegated'

(Dianella tasmanica 'Variegated')

**Type:** Evergreen (perennial - when temperatures drop into

the high teens)

Light: Sun

Height: 24"

**Spread:** 12 - 18"

Flower: Blue

**Bloom:** Spring

**Prune:** Remove old foliage in spring if damaged by winter

temperatures.

Spent flowers can be trimmed back after the flowers

have finished.

Deer Resistant

Salt Tolerant