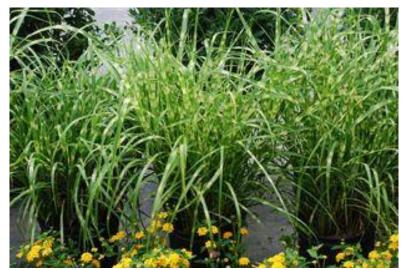

# Miscanthus – Adagio

(Miscanthus sinensis 'Adagio')

**Type:** Perennial

Light: Sun

**Height:** 4 – 5'

**Spread:** 4 – 5'

Flower: Rose colored turning to white

**Bloom:** Late Summer

**Prune:** Remove old foliage in late winter just before new

shoots appear.

Deer Resistant

Salt Tolerant