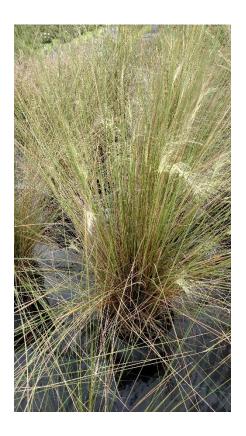

## **Muhly Grass**

(Muhlenbergia capillaris)

**Type:** Perennial

Light: Sun

**Height:** 2 – 3'

**Spread:** 2 – 3'

Flower: Pink

**Bloom:** Late Summer

**Prune:** Remove old foliage in late winter just before new

shoots appear.

Native Plant

Deer Resistant

Salt Tolerant