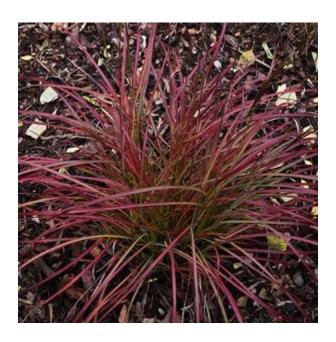

## Dianella 'Cassa Blue PP17,998

(Dianella caerulea 'DDBO3' Cassa Blue PP17,998)

**Type:** Evergreen (perennial - when temperatures drop into

the high teens)

**Light:** Sun

**Height:** 20 - 24"

Spread: 20"

Flower: Pale violet

**Bloom:** Spring

**Prune:** Remove old foliage in spring if damaged by winter

temperatures.

Spent flowers can be trimmed back after the flowers

have finished.

Deer Resistant

Salt Tolerant