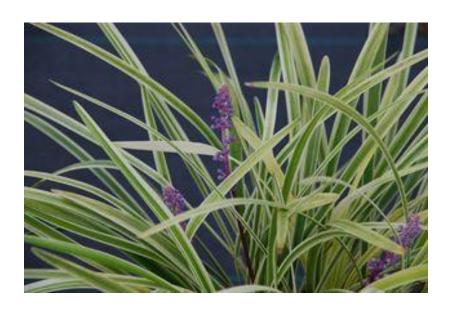

### **Liriope - Variegated**

(Liriope muscari 'Variegata')

**Type:** Evergreen

**Light:** Sun to shade

**Height:** 12 – 15"

**Spread:** 15 - 18"

Flower: Purple

**Bloom:** Summer

Blooms on current season growth

**Prune:** Before spring growth (if necessary)

**Fruit:** Black in the Fall/Winter

Deer Resistant (occasionally damaged)

**Moderately Salt Tolerant** 