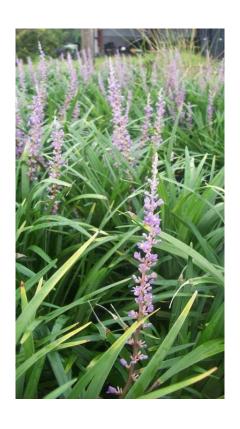

#### **Liriope - Evergreen Giant**

(Liriope muscari 'Evergreen Giant')

**Type:** Evergreen

**Light:** Sun to shade

**Height:** 18 – 24"

**Spread:** 12 - 18"

Flower: Purple

**Bloom:** Summer

Blooms on current season growth

**Prune:** Before spring growth (if necessary)

**Fruit:** Black in the Fall/Winter

Deer Resistant (occasionally damaged)

Moderately Salt Tolerant