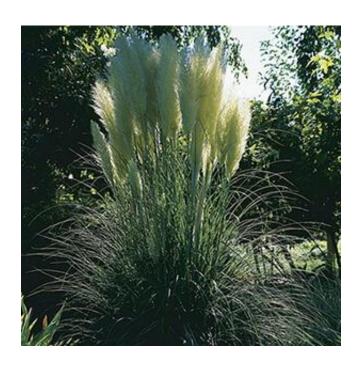

## **Pampas Grass**

(Cortaderia selloana)

**Type:** Semi-evergreen

Light: Sun

**Height:** 8 – 10'

**Spread:** 6 – 8'

Flower: White

**Bloom:** Summer

**Prune:** In late winter if necessary to rejuvenate.

Deer Resistant

Salt Tolerant