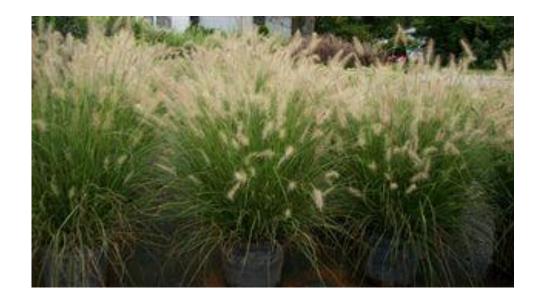

# Pennisetum - Hameln Dwarf Fountain Grass

(Pennisetum alopecuroides 'Hameln')

**Type:** Perennial

Light: Sun

**Height:** 12 – 24"

**Spread:** 1 – 3'

Flower: Pinkish White

**Bloom:** Late Summer

**Prune:** Remove old foliage in late winter just before new

shoots appear.

Deer Resistant