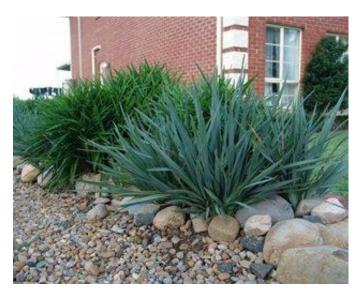

## Dianella 'Cassa Blue PP17,998

(Dianella caerulea 'DDBO3' Cassa Blue PP17,998)

**Type:** Evergreen (perennial - when temperatures drop into

the high teens)

**Light:** Sun

**Height:** 20 - 24"

Spread: 20"

Flower: Pale violet

**Bloom:** Spring

**Prune:** Remove old foliage in spring if damaged by winter

temperatures.

Spent flowers can be trimmed back after the flowers

have finished.

Deer Resistant

Salt Tolerant