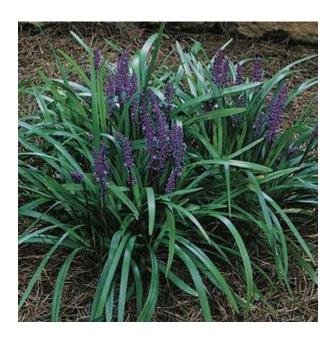

#### **Liriope - Evergreen Giant**

(Liriope muscari 'Evergreen Giant')

**Type:** Evergreen

**Light:** Sun to shade

**Height:** 18 – 24"

**Spread:** 12 - 18"

Flower: Purple

**Bloom:** Summer

Blooms on current season growth

**Prune:** Before spring growth (if necessary)

**Fruit:** Black in the Fall/Winter

Deer Resistant (occasionally damaged)

Moderately Salt Tolerant